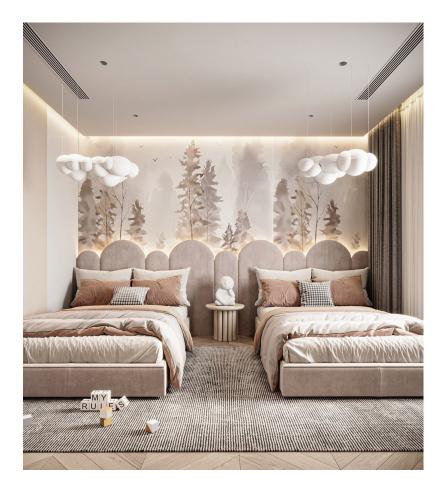

# ??????? ???? ???? ???? ?????

Children's bed, wardrobe, desk and nightstand

???? ????? ??? ??? ?????

Double children's bed with ladder

85000 L.E

????? ??? ??? ???????

2 children's beds, 2 wardrobes, a desk and a nightstand

## ???? ???? ??? ??? ????????

2 children's beds with a wardrobe, a dresser and a puff