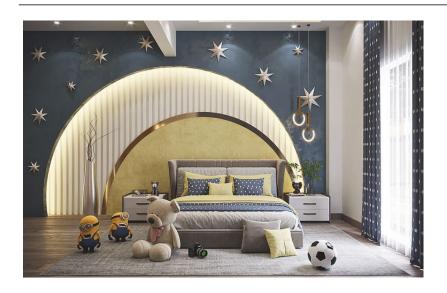

ge ladder and wardrobe

143000 L.E

# ??????? ???? ???? ???? ?????



Children's bed, wardrobe, desk and nightstand



???? ????? ??? ??? ?????

Double children's bed with ladder

85000 L.E

????? ??? ??? ???????



2 children's beds, 2 wardrobes, a desk and a nightstand



# ????? ??? ??? ??? ?????

A children's bed with a wardrobe, a nightstand and a desk

175000 L.E

?????? ??? ??? ????? ?? ???



Children's bed and wardrobe



## ??? ??? ????? ???????

A children's bed and a nightstand with a cupboard and a desk

160000 L.E

???? ????? ??? ??? ?????



### Children's bed and nightstand



## ???? ???? ??? ??? ????????

2 children's beds with a wardrobe, a dresser and a puff

### 160000 L.E

# ????? ????? ??? ??? ?????



### 98000 L.E

### Children's bed, puff, desk, chair and mirror



## ??????? ??? ??? ??????? 2023

Children's bed, 160 cm wide, with 2 nightstands

# ?????? ???? ??? ??? ?????



### 240000 L.E

A double children's bed, a wardrobe, a dresser and a library



# ????? ??? ???? ??? ?????

Children's bed, wardrobe and desk

156000 L.E

???? ??? ??? ?????



Double children's bed with ladder, wardrobe and drawer unit



?????? ??? ??? ????????

Double children's bed with a ladder and a small wardrobe with a desk

## ??????? ???? ???? ????? 2023



#### 75000 L.E

Double children's bed



# ????? ????? ??? ??? ?????

Children's bed and wardrobe with desk and chair

170000 L.E

# ???? ??? ??? ??? ?????



### Children's bed, wardrobe, desk and chair



# ?????? ???? ??? ??? ????????

Double children's bed with ladder and extra bed with wardrobe

105000 L.E