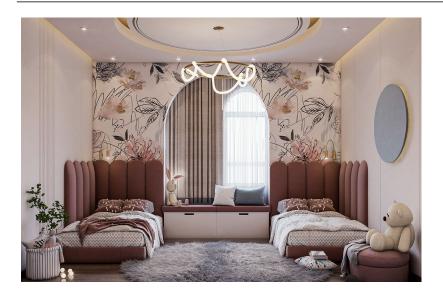

# ????? ??? ???? ??? ?????

Children's bed, wardrobe and desk

156000 L.E

???? ??? ??? ?????

Double children's bed with ladder, wardrobe and drawer unit

?????? ??? ??? ????????

Double children's bed with a ladder and a small wardrobe with a desk