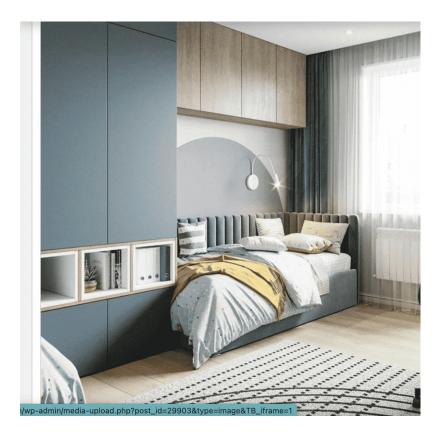

# ????? ??? ???? ??? ?????

Children's bed, wardrobe and desk

156000 L.E

???? ??? ??? ?????

Double children's bed with ladder, wardrobe and drawer unit

?????? ??? ??? ????????

Double children's bed with a ladder and a small wardrobe with a desk