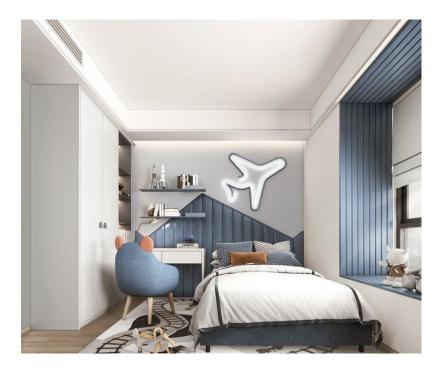

60000 L.E

???? ????? ??? ??? ?????



### Children's bed and nightstand



## ???? ???? ??? ??? ????????

2 children's beds with a wardrobe, a dresser and a puff

### 160000 L.E

# ????? ????? ??? ??? ?????



### 98000 L.E

### Children's bed, puff, desk, chair and mirror



## ??????? ??? ??? ??????? 2023

Children's bed, 160 cm wide, with 2 nightstands

# ?????? ???? ??? ??? ?????



### 240000 L.E

A double children's bed, a wardrobe, a dresser and a library



# ????? ??? ???? ??? ?????

Children's bed, wardrobe and desk

156000 L.E

???? ??? ??? ?????



Double children's bed with ladder, wardrobe and drawer unit



?????? ??? ??? ????????

Double children's bed with a ladder and a small wardrobe with a desk

## ??????? ???? ???? ????? 2023



#### 75000 L.E

Double children's bed



# ????? ????? ??? ??? ?????

Children's bed and wardrobe with desk and chair

170000 L.E

# ???? ??? ??? ??? ?????



### Children's bed, wardrobe, desk and chair



# ?????? ???? ??? ??? ????????

Double children's bed with ladder and extra bed with wardrobe

105000 L.E