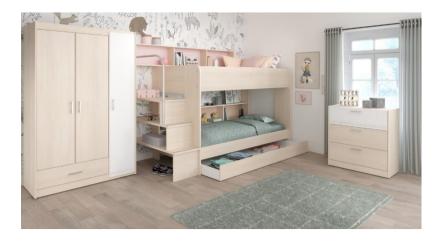

# ????? ??? ???? ??? ?????

Children's bed, wardrobe and desk

156000 L.E

???? ??? ??? ?????

Double children's bed with ladder, wardrobe and drawer unit

?????? ??? ??? ????????

Double children's bed with a ladder and a small wardrobe with a desk