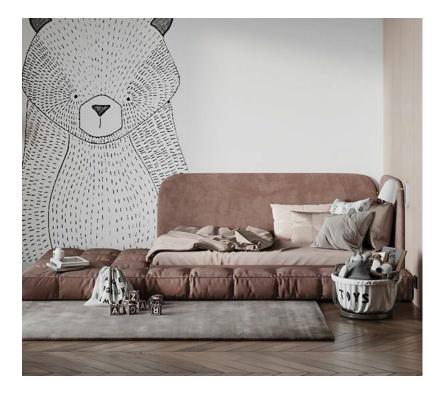

### **ElMalek Furniture**

#### %D8%A7%D8%B1%D9%82%D9%8A %D9%85%D8%AD%D9%84%D8%A7%D8%AA %D8%A7%D9%84%D9%85%D9%88%D8%A8%D9%84%D9%8A%D8%A7

### 



45000 L.E

children's bed



## ???? ??? ??? ?????

### Double bed with storage ladder and wardrobe

143000 L.E

# ??????? ???? ???? ???? ?????



Children's bed, wardrobe, desk and nightstand



???? ????? ??? ??? ?????

Double children's bed with ladder

85000 L.E

????? ??? ??? ???????



2 children's beds, 2 wardrobes, a desk and a nightstand



# ????? ??? ??? ??? ?????

A children's bed with a wardrobe, a nightstand and a desk

175000 L.E

?????? ??? ??? ????? ?? ???



Children's bed and wardrobe



## ??? ??? ????? ???????

A children's bed and a nightstand with a cupboard and a desk

160000 L.E

???? ????? ??? ??? ?????



### Children's bed and nightstand



## ???? ???? ??? ??? ????????

2 children's beds with a wardrobe, a dresser and a puff

### 160000 L.E

# ????? ????? ???